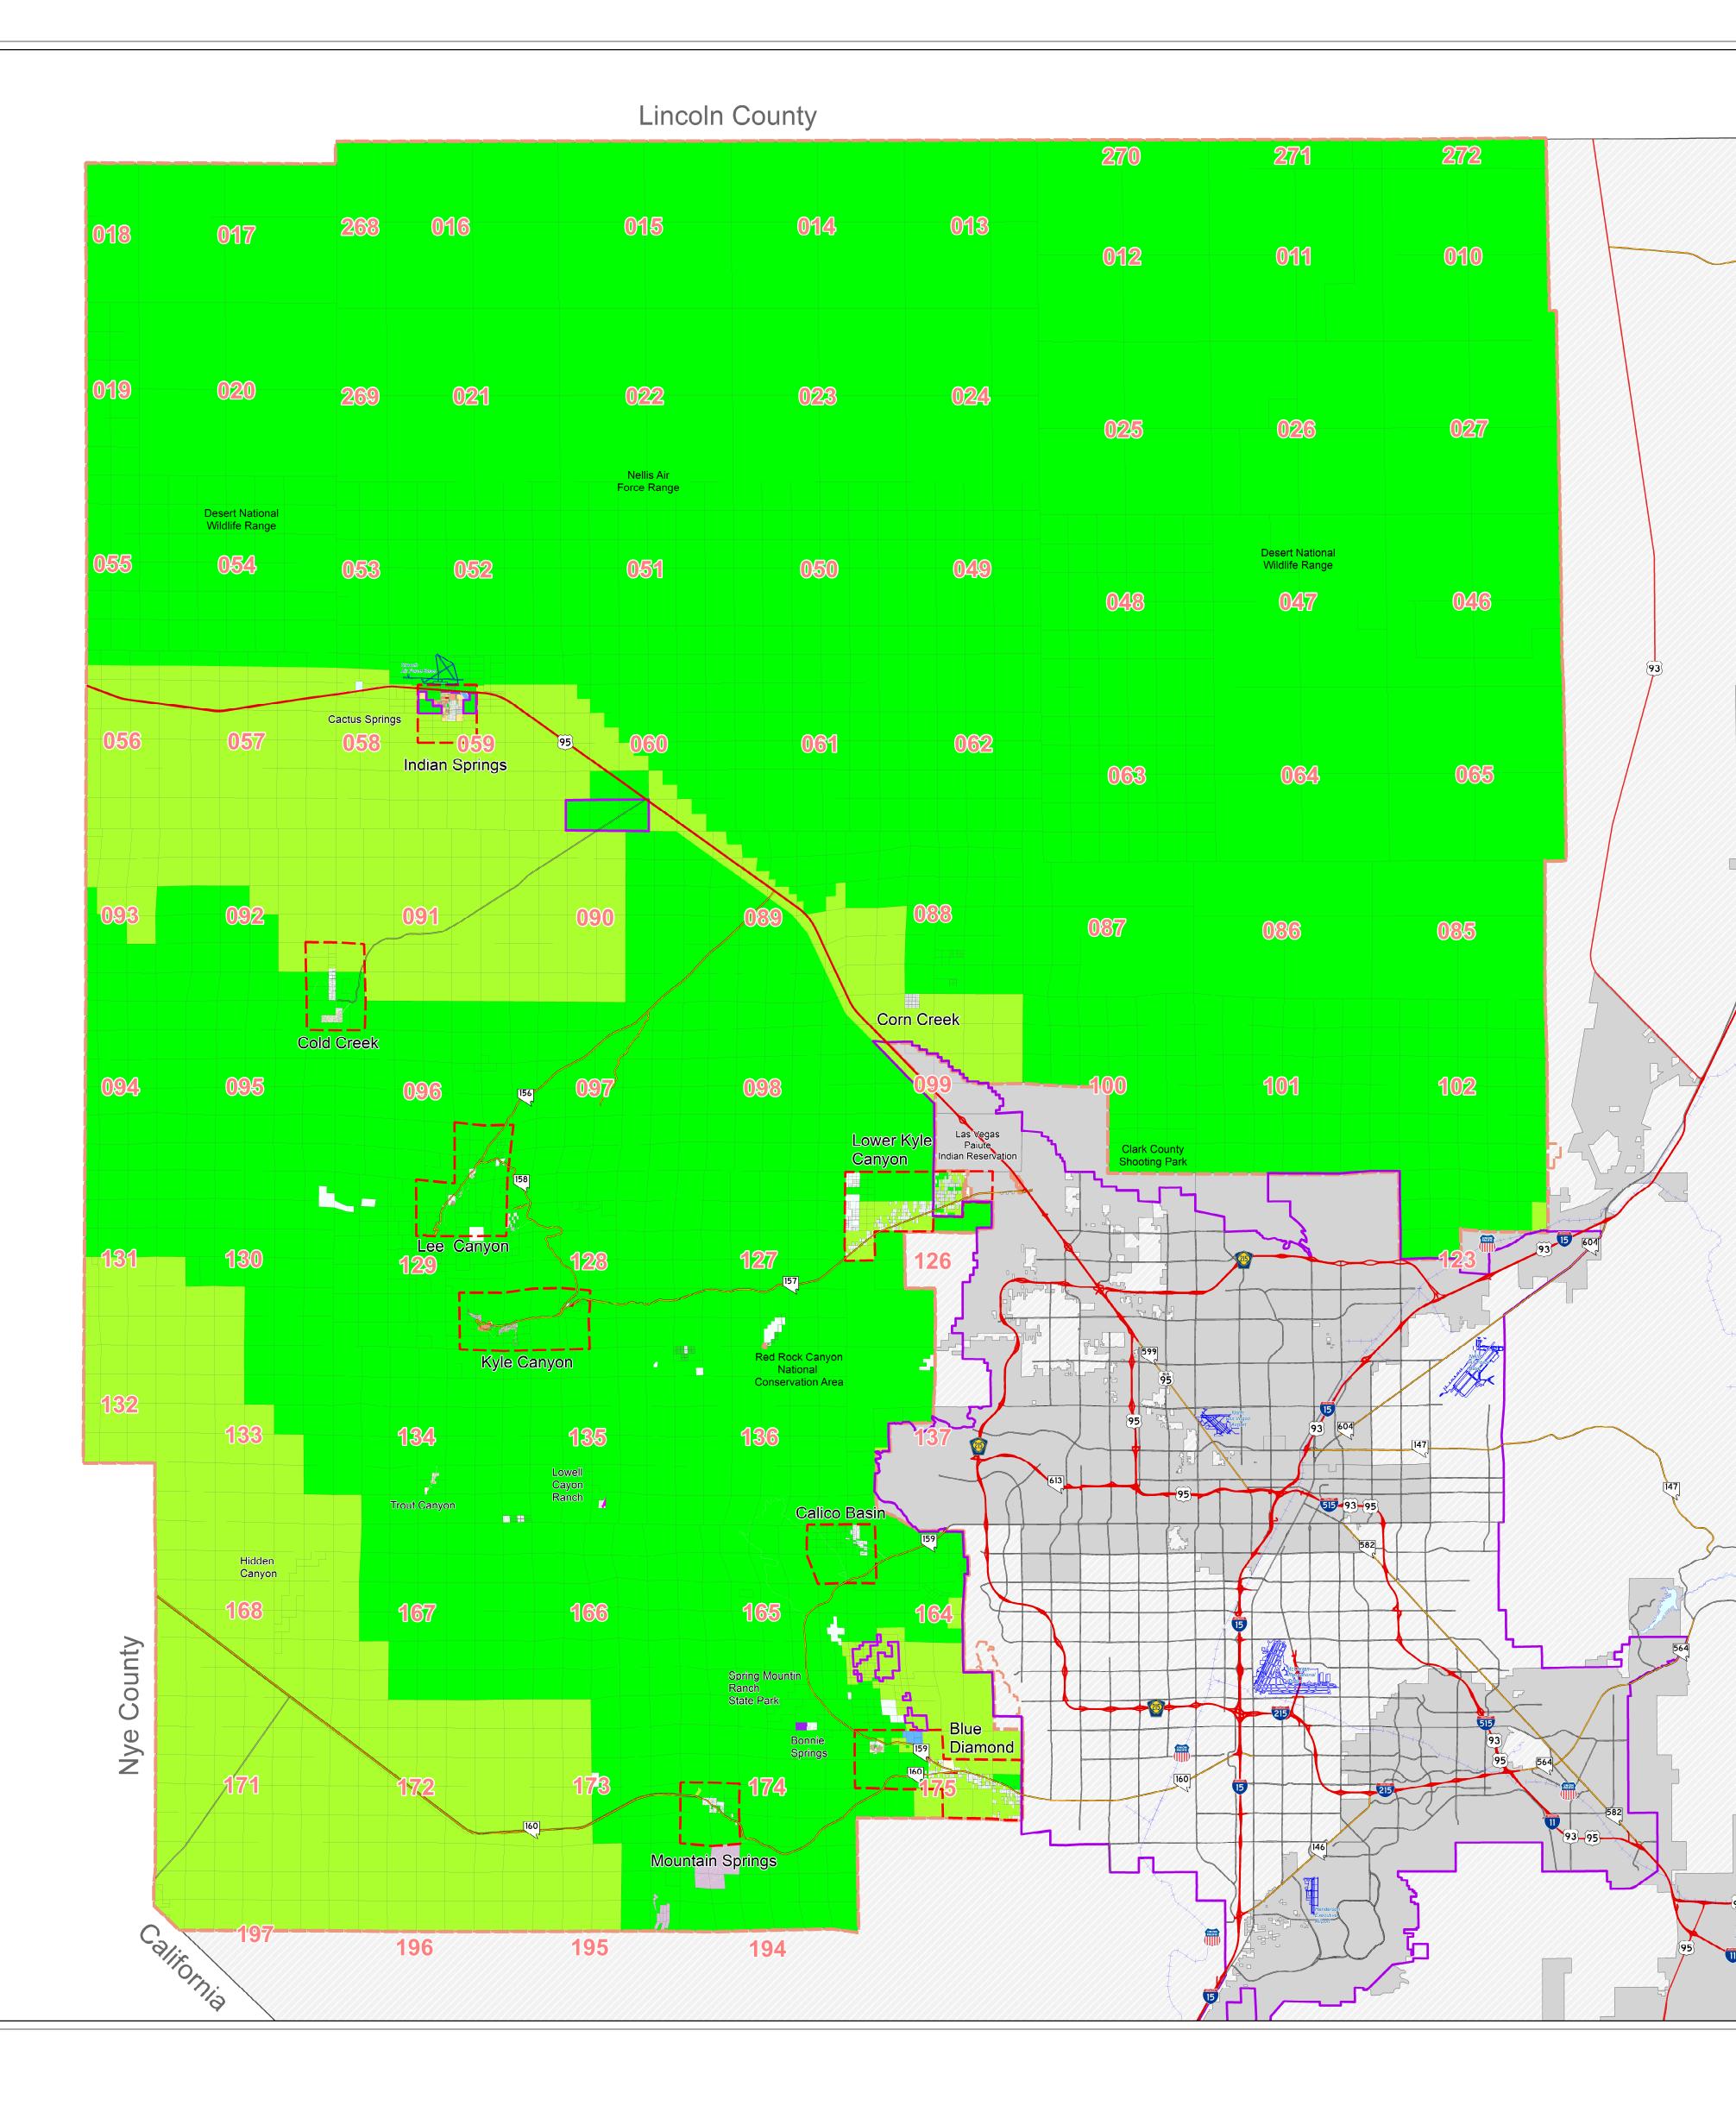

## Comprehensive Planning Northwest County Planning Area Planned Land Use

## Maps are available for overall Northwest County and these Detailed Areas:

- 1. Blue Diamond
- 2. Calico Basin
- 3. Cold Creek
- 4. Indian Springs
- 5. Kyle Canyon
- 6. Lee Canyon
- 7. Lower Kyle Canyon
- 8. Mountain Springs

## Map created on: January 13, 2020

This information is for display purposes only. No liability is assumed as to the accuracy of the data delineated hereon. *Categories denoted in the legend may not apply to a particular Planning Area.* 