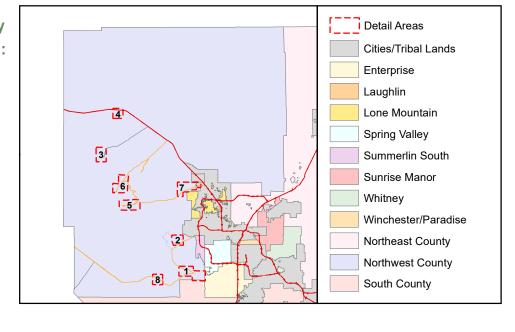

## Maps are available for overall Northwest County and these Detailed Areas:

- 1. Blue Diamond
- 2. Calico Basin
- 3. Cold Creek
- 4. Indian Springs
- 5. Kyle Canyon
- 6. Lee Canyon
- 7. Lower Kyle Canyon
- 8. Mountain Springs